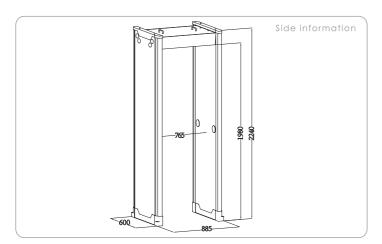

#### **Installation Data**

- Size/Weight...... 2240mm (L)\*855mm (W)\*600mm (H)/About 55KG
- Tunnel Size...... 1980mm (L)\*765mm (W)\*600mm (H)
- Power Supply..... DC 15V/5A
- Power Consumption...... <15W
- Working Temperature...... -28 °C ~+47 °C